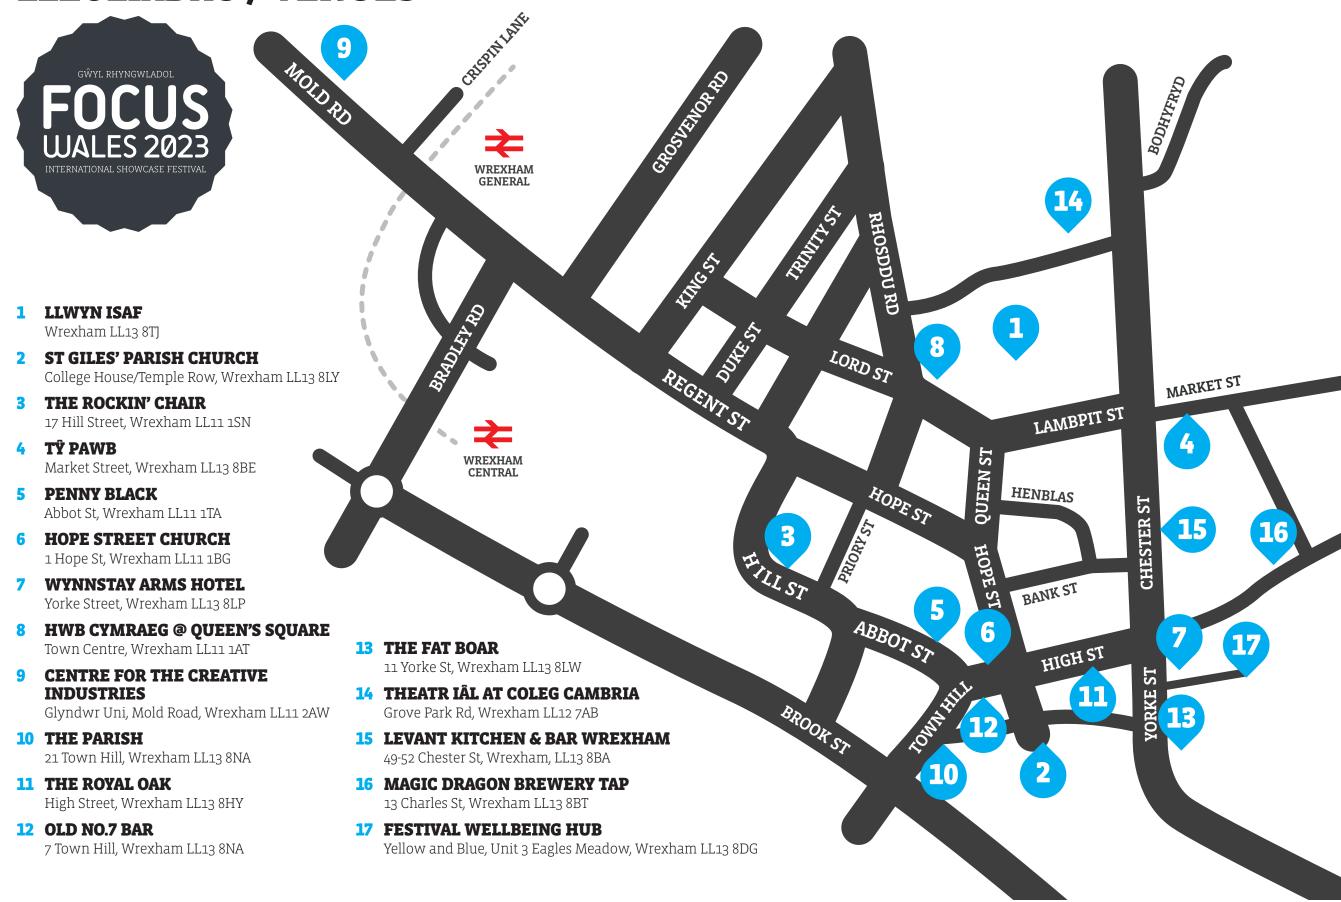

#### MAY 3 MAI

#### THURSDAY 4 MAY DYDD IAU 4 MAI

|                 | THE PARISH                              |   |                  | LLWYN ISAF                                            | ST GILES' CHURCH           | <b>THE ROCKIN' CHAIR</b><br>Room 1     | <b>THE ROCKIN' CHAIR</b><br>Room 2          | <b>PENNY BLACK</b><br>Room 1 (Upstairs AKAXS) | <b>PENNY BLACK</b><br>Room 2 (ground floor)  | <b>TY PAWB</b><br>Performance Space       | <b>TY PAWB</b><br>Flexible Space         |
|-----------------|-----------------------------------------|---|------------------|-------------------------------------------------------|----------------------------|----------------------------------------|---------------------------------------------|-----------------------------------------------|----------------------------------------------|-------------------------------------------|------------------------------------------|
| АМ              | in association with                     | 3 | Вам              |                                                       |                            |                                        | in association with                         |                                               | in association with                          |                                           | *In association                          |
|                 | GORWELION<br>HORIZONS                   |   |                  |                                                       |                            |                                        | PPL PRS<br>formusic                         |                                               | MONT<br>RÉAL                                 |                                           | CNN Your<br>French<br>Music              |
| AM              | HURIZONS                                | 2 | Рам              |                                                       |                            |                                        |                                             |                                               |                                              |                                           | Partner                                  |
|                 |                                         |   |                  |                                                       |                            |                                        |                                             |                                               |                                              |                                           |                                          |
| AM              |                                         | 1 | Гам              |                                                       |                            |                                        |                                             |                                               |                                              |                                           |                                          |
|                 |                                         |   |                  |                                                       |                            |                                        | FOCUS Wales DJs<br>12:40am                  |                                               |                                              |                                           |                                          |
| 2 <sup>AM</sup> |                                         | 1 | L2 <sup>AM</sup> |                                                       |                            |                                        | <b>MOJA</b> (Japan)<br>12:00am              |                                               |                                              |                                           |                                          |
|                 |                                         |   |                  |                                                       |                            |                                        |                                             |                                               |                                              |                                           |                                          |
| 1 <sup>PM</sup> | Nookee<br>11:15pm                       | 1 | 11 <sup>PM</sup> |                                                       |                            | THE JOY FORMIDABLE<br>11:15pm          |                                             |                                               |                                              |                                           |                                          |
|                 |                                         |   |                  |                                                       |                            | F                                      | <b>PPL &amp; PRS: MINAS</b><br>10:45pm      |                                               | <b>Laurence-Anne</b> (QC, Canada)<br>10:45pm |                                           |                                          |
| <b>О</b> РМ     | Banshi<br>1025pm                        | 1 | LO <sup>PM</sup> |                                                       |                            | Sad Boys Club<br>10:15pm               |                                             | <b>DEIJUVHS</b><br>10:30pm                    | <b>Fernie</b> (QC, Canada)<br>10:00pm        |                                           | Opus Kink<br>10:00pm                     |
|                 | Aderyn<br>935pm                         |   |                  |                                                       |                            |                                        | PPL & PRS: <b>tAngerinecAt</b><br>9:45pm    |                                               | A                                            | <b>ISLET</b><br>9:30pm                    | · · · · · · · · · · · · · · · · · · ·    |
| PM              |                                         | 9 | рм               |                                                       | Katherine Priddy<br>9:00pm | <b>Ynys</b><br>9:15pm                  |                                             | Skunkadelic<br>9:30pm                         | <b>Ivytide</b> (QC, Canada)<br>9:15pm        |                                           | <b>Paddy Hanna</b> (Ireland)<br>9:00pm   |
|                 | Baby Brave<br>845pm                     |   |                  | Billy Nomates<br>8:45pm                               |                            |                                        | PPL & PRS: <b>Mellt</b><br>8:45pm           | <b>Mouraine</b> (AB, Canada)<br>8:40pm        | <b>Hanorah</b> (QC, Canada)<br>8:30pm        | <b>Nuria Graham</b> (Catalonia)<br>8:30pm |                                          |
|                 | Gorwelion / Horizons<br>showcase 8:30pm | 8 | Зъм              |                                                       | Sophie Jamieson<br>8:10pm  | <b>Grimelda</b><br>(SK, Canada) 8:15pm |                                             |                                               | M for Montreal Reception<br>8:00pm           |                                           | <b>LohArano</b> (CNM France) *<br>8:00pm |
|                 |                                         |   |                  | <b>Jeffrey Lewis &amp; The Voltage</b><br>(USA) 735pm |                            |                                        | PPL & PRS: <b>Campfire Social</b><br>7:45pm | Lizzie Squad<br>7:50pm                        |                                              | Sophie McKeand + guests<br>7:30pm         |                                          |
| РМ              |                                         | 7 | урм              |                                                       | <b>Mooi</b><br>7:20pm      | Hazmat<br>7:15pm                       |                                             | <b>E1EVEN</b> *Groover selection<br>7:00pm    |                                              |                                           | <b>Bracco</b> (CNM France)*<br>7:00pm    |
|                 | <b>Fat Boar BBQ</b><br>630 -8:30pm      |   |                  | <b>The Trials of Cato</b><br>6:40pm                   | <b>Rona Mac</b><br>6:30pm  |                                        | PPL & PRS: <b>Mechanical Owl</b><br>6:45pm  |                                               |                                              | Edie Bens<br>630pm                        |                                          |
| РМ              |                                         | 6 | 5 <sup>PM</sup>  |                                                       |                            |                                        |                                             | <b>Dave Acton</b><br>6:20pm                   |                                              |                                           | <b>SUN</b> (CNM France) *<br>6:00pm      |
|                 |                                         |   |                  | Baby Brave<br>5:50pm                                  |                            |                                        |                                             |                                               |                                              |                                           | <b>CNM France Mixer</b><br>5:30pm        |
| РМ              | DELEGATE                                | 5 | 5 <sup>PM</sup>  |                                                       |                            |                                        |                                             |                                               |                                              |                                           |                                          |
|                 | RECEPTION<br>@THE FAT BOA               | R |                  |                                                       |                            |                                        |                                             |                                               |                                              |                                           |                                          |
| РМ              | 6:30рт - 8:30рт                         |   | PM               |                                                       |                            |                                        |                                             |                                               |                                              |                                           |                                          |
|                 |                                         | _ |                  |                                                       |                            |                                        |                                             |                                               |                                              |                                           |                                          |
| РМ              |                                         | 3 | <b>3</b> РМ      |                                                       |                            |                                        |                                             |                                               |                                              |                                           |                                          |
|                 |                                         |   |                  |                                                       |                            |                                        |                                             |                                               |                                              |                                           |                                          |
| РМ              |                                         | 2 | 2 <sup>PM</sup>  |                                                       |                            |                                        |                                             |                                               |                                              |                                           |                                          |
|                 |                                         |   |                  |                                                       |                            |                                        |                                             |                                               |                                              |                                           |                                          |
| РМ              |                                         | 1 | Гъм              |                                                       |                            |                                        |                                             |                                               |                                              |                                           |                                          |
|                 |                                         |   |                  |                                                       |                            |                                        |                                             |                                               |                                              |                                           |                                          |
| 2 <sup>PM</sup> |                                         | 1 | 12 <sup>PM</sup> |                                                       |                            |                                        |                                             |                                               |                                              |                                           |                                          |
|                 |                                         |   |                  |                                                       |                            |                                        |                                             |                                               |                                              |                                           |                                          |
| 1 <sup>AM</sup> |                                         | 1 | 11 <sup>am</sup> |                                                       |                            |                                        |                                             |                                               |                                              |                                           |                                          |
|                 |                                         |   |                  |                                                       |                            |                                        |                                             |                                               |                                              |                                           |                                          |
| 0 <sup>ам</sup> |                                         | 1 | LO <sup>am</sup> |                                                       |                            |                                        |                                             |                                               |                                              |                                           |                                          |
|                 |                                         |   |                  |                                                       |                            |                                        |                                             |                                               |                                              |                                           |                                          |

### THURSDAY 4 MAY DYDD IAU 4 MAI

|                         | THE PARISH                                      | OLD NO.7 BAR                               | THE ROYAL OAK                              | WYNNSTAY HOTEL                            | THE FAT BOAR                                  | HWB CYMRAEG @<br>QUEEN'S SQUARE                                  | GLYNDWR TV                                        | HOPE ST. CHURCH                               | MAGIC DRAGON<br>BREWERY TAP               |
|-------------------------|-------------------------------------------------|--------------------------------------------|--------------------------------------------|-------------------------------------------|-----------------------------------------------|------------------------------------------------------------------|---------------------------------------------------|-----------------------------------------------|-------------------------------------------|
| Зам                     | + = in association with                         |                                            |                                            |                                           |                                               |                                                                  |                                                   | *= WHY Portugal presents                      |                                           |
|                         |                                                 |                                            |                                            |                                           |                                               |                                                                  |                                                   | PORTUGAL platform                             |                                           |
| 2 <sup>AM</sup>         |                                                 |                                            |                                            |                                           |                                               |                                                                  |                                                   |                                               |                                           |
| 1 <sup>AM</sup>         |                                                 |                                            |                                            |                                           |                                               |                                                                  |                                                   | # = Louder Than War presents                  |                                           |
|                         | Mary Shelley<br>12:55am                         |                                            |                                            |                                           |                                               |                                                                  |                                                   | LOUDER<br>THAN<br>WAR                         |                                           |
| 12 <sup>AM</sup>        | Groom the Giant<br>12.00am                      |                                            |                                            |                                           |                                               |                                                                  |                                                   |                                               | SECRET                                    |
| 11 <sup>PM</sup>        | Alffa<br>11:05pm                                |                                            |                                            |                                           |                                               |                                                                  |                                                   |                                               | (show location announced                  |
|                         |                                                 |                                            |                                            | Campfire Social<br>10:40pm                |                                               |                                                                  |                                                   |                                               | on the day via the festival app)          |
| <b>10</b> PM            | <b>Nita</b> (Balearics) +<br>10:10pm            |                                            |                                            |                                           |                                               |                                                                  |                                                   |                                               | <b>2080s</b><br>7.15pm                    |
|                         |                                                 | <b>Megan Lee</b><br>930pm                  |                                            | Midnight Ambulance<br>(Scotland) 9:50pm   |                                               |                                                                  |                                                   | Noah and the Loners #<br>9:30pm               |                                           |
| <b>9</b> <sup>рм</sup>  | <b>La Flor Romanial</b> (Balearics) +<br>9:15pm |                                            | Elise Boeur &<br>Adam Iredale-Gray 9:10pm  | <b>Sleeping Together</b><br>9:00pm        |                                               |                                                                  |                                                   |                                               |                                           |
|                         |                                                 | Hannah Scott (EFEX)<br>8:45pm              | <b>Pillow Fite</b> (Nova Scotia)<br>8:30pm |                                           |                                               |                                                                  |                                                   | <b>Two Tonne Machete</b><br>8:40pm            |                                           |
| 8 <sup>PM</sup>         | Holy Coves<br>820pm                             | <b>Rebecca Hurn</b><br>8:00pm              |                                            | <b>Haley Blais</b> (BC, Canada)<br>8:10pm | <b>Cassidy Mann</b> (MB, Canada)<br>8:15pm    |                                                                  |                                                   |                                               |                                           |
|                         |                                                 |                                            | <b>Rona Mac</b><br>7:50pm                  |                                           | <b>The Columbians</b><br>7:30pm               | <b>Morgan Elwy a'r Band</b><br>7:50pm                            |                                                   | <b>Perfectparachutepicture</b><br>7:50        |                                           |
| <b>7</b> PM             | <b>Pillow Fite</b> (Nova Scotia)<br>725pm       | <b>Jack In Water</b> (Balearics)<br>7:15pm | <b>Igloo Hearts</b><br>7:10pm              | <b>XL The Band</b> (BC, Canada)<br>7:20pm |                                               | <b>Megan Lee</b><br>7:00pm                                       |                                                   | <b>False Hope For The Savage</b><br>7:00pm    |                                           |
|                         | Atay & Jax (Nova Scotia)<br>630pm               | <b>George Boomsma</b> (EFEX)<br>6:30pm     | <b>Ellen Froese</b> (Canada)<br>6:30pm     | <b>Mary Shelley</b> (USA)<br>6:30pm       | <b>The Welcome Party</b><br>6:45pm            |                                                                  |                                                   |                                               |                                           |
| <b>6</b> <sup>рм</sup>  |                                                 | <b>Massimo Silverio</b> (Italy)<br>6:00pm  |                                            |                                           | <b>Heaven For Real</b> (ON, Canada)<br>6:00pm | <b>Ynys</b><br>6:10pm                                            |                                                   | <b>Patryma</b><br>6:10pm                      |                                           |
|                         |                                                 | Larynx: <b>Evrah Rose</b><br>5:30pm        | <b>Maddie Morris</b> (EFEX)<br>5:50pm      | <b>Hause Plants</b> (Portugal)<br>5:40pm  |                                               |                                                                  |                                                   |                                               |                                           |
| 5 <sup>PM</sup>         |                                                 | Larynx: <b>]P</b><br>5:00pm                | <b>Heather Ferrier</b> (EFEX)<br>5:10pm    |                                           |                                               |                                                                  | <b>XL The Band</b> (BC, Canada)<br>5:00pm         |                                               |                                           |
|                         |                                                 | Larynx: <b>Rufus Mufasa</b><br>4:30pm      | <b>Kip</b><br>4:45pm                       |                                           |                                               |                                                                  |                                                   |                                               |                                           |
| <b>4</b> <sup>PM</sup>  |                                                 | Larynx: <b>Benzy</b><br>4:00pm             |                                            |                                           |                                               |                                                                  | <b>Boy With Apple</b> (Sweden)<br>4:00pm          | <b>Trypas Corassão</b> * (Portugal)<br>4:00pm |                                           |
| 3 <sup>PM</sup>         |                                                 |                                            |                                            |                                           |                                               |                                                                  | <b>Go Go Machine Orchestra</b><br>(Taiwan) 3:00pm | <b>Isa Leen</b> * (Portugal)<br>3:15pm        | Open mic! Meic agored!<br>3:00pm = 8:00pm |
|                         |                                                 |                                            |                                            |                                           |                                               |                                                                  |                                                   | <b>Holy Nothing</b> * (Portugal)<br>2:30pm    |                                           |
| 2 <sup>PM</sup>         |                                                 |                                            |                                            |                                           |                                               | Gemau bwrdd, Llyfrau<br>Amdani- play a board game -<br>in Welsh! | Half/Time (New Zealand)<br>2:00pm                 |                                               |                                           |
|                         |                                                 |                                            |                                            |                                           |                                               | <b>in Welsh!</b><br>1:00-2:00pm                                  |                                                   | Hause Plants * (Portugal)<br>145pm            |                                           |
| 1 <sup>PM</sup>         |                                                 |                                            | I.EV                                       | ANT                                       |                                               |                                                                  | NADUH (BC, Canada)<br>1:00pm                      | WHY Portugal Reception                        |                                           |
|                         |                                                 |                                            | So Wł                                      | <b>at Now</b><br>– 9:00pm                 |                                               | Gwers Blasu - Dechreuwyr -<br>A Welsh taster session             |                                                   |                                               |                                           |
| 12 <sup>PM</sup>        |                                                 |                                            | ,                                          |                                           |                                               | 12.30-1:00pm<br><b>Cacen a Chlonc -</b>                          | Cassidy Mann (MB, Canada)<br>12:00pm              |                                               |                                           |
|                         |                                                 |                                            |                                            |                                           |                                               | Cake and Chat<br>12:00-12:30pm                                   |                                                   |                                               |                                           |
| <b>11</b> <sup>AM</sup> |                                                 |                                            |                                            |                                           |                                               |                                                                  | <b>Ellen Froese</b> (SK, Canada)<br>11:00am       |                                               |                                           |
|                         |                                                 |                                            |                                            |                                           |                                               |                                                                  |                                                   |                                               |                                           |
| <b>10</b> <sup>AM</sup> |                                                 |                                            |                                            |                                           |                                               |                                                                  |                                                   |                                               |                                           |
|                         |                                                 |                                            |                                            |                                           |                                               |                                                                  |                                                   |                                               |                                           |

#### FRIDAY 5 MAY DYDD GWENER 5 MAI

|                         | LLWYN ISAF                        | ST GILES' CHURCH                  | THE ROCKIN' CHAIR<br>Room 1           | THE ROCKIN' CHAIR<br>Room 2              | <b>PENNY BLACK</b><br>Room 1 (Upstairs AKAXS)                  | <b>PENNY BLACK</b><br>Room 2 (ground floor) | <b>TY PAWB</b><br>Performance Space | <b>TY PAWB</b><br>Flexible Space             | THE PARISH                                     | OLD NO.7 BAR                                                 |
|-------------------------|-----------------------------------|-----------------------------------|---------------------------------------|------------------------------------------|----------------------------------------------------------------|---------------------------------------------|-------------------------------------|----------------------------------------------|------------------------------------------------|--------------------------------------------------------------|
| 3 <sup>AM</sup>         |                                   | in association with               | in association with                   | in association with                      | *= in association with                                         | ^ = in association with                     |                                     | *=in association with                        | ^ = God Is in The TV Zine presents             | *=presented by                                               |
|                         |                                   | PPL PRS<br>for MUSIC              | gigantic                              | stereoboard.com                          | Kaptin Selects                                                 | Next Up                                     |                                     | BREAKOUT<br>WEST                             | GODISHETV                                      | SGESIONES                                                    |
| 2 <sup>AM</sup>         |                                   |                                   |                                       | <b>Gallops DJs</b><br>2am – 3am          |                                                                |                                             |                                     |                                              | >= New Colossus                                |                                                              |
|                         |                                   |                                   |                                       |                                          |                                                                |                                             |                                     |                                              | MostCido                                       |                                                              |
| 1 <sup>am</sup>         |                                   |                                   |                                       |                                          |                                                                |                                             |                                     |                                              | Music Sweden<br>presents                       |                                                              |
|                         |                                   |                                   | <b>A Guy Called Gerald</b><br>12:30am |                                          |                                                                |                                             |                                     |                                              | <b>Heaven For Real</b> (ON, Canada)<br>12:55am |                                                              |
| <b>12</b> <sup>AM</sup> |                                   |                                   |                                       | Afro Cluster<br>12:00am                  |                                                                |                                             |                                     |                                              | <b>Boy With Apple</b> (Sweden) ~<br>12:00am    |                                                              |
|                         |                                   |                                   |                                       |                                          | Kaptin selects <b>4Dee</b> *<br>11:40pm                        |                                             |                                     |                                              |                                                |                                                              |
| 11 <sup>PM</sup>        |                                   |                                   | Neue Grafik Ensemble                  |                                          | Kaptin selects Mercy Rose* 11:20pm                             | Baba Ali<br>11:25pm                         |                                     |                                              | <b>Gros Coeur</b> (Belgium)<br>11:05pm         |                                                              |
|                         |                                   |                                   |                                       | Bracco (France)                          | Kaptin selects <b>Unity, Samhain</b><br>& Ostara Days* 11:00pm | Shelf Lives                                 |                                     |                                              |                                                |                                                              |
| <b>10</b> PM            |                                   |                                   | Dilettante                            | 10:45pm                                  | JUICE MENACE                                                   | 10:35pm                                     |                                     | NoGood Boyo                                  | Cowboyy                                        |                                                              |
| 10                      |                                   |                                   | 10:15pm                               | Delta Radio                              | 10:20pm<br><b>NADUH</b> (BC, Canada)                           | Sage Todz                                   | Prima Queen                         | 10:15pm                                      | 10:10pm                                        | Mauvey (BC, Canada)                                          |
|                         |                                   | VRï                               | Tara Bandito                          | 9:45pm                                   | 9:30pm                                                         | 9:50pm                                      | 9:30pm                              | Cassidy Mann (MB, Canada) *                  | Lunar Bird ^                                   | 9:30pm                                                       |
| 9 <sup>рм</sup>         | COURD                             | 9:00pm                            | 9:15pm                                | Bibi Club (QC, Canada)                   | Yohvn Blvck (Nova Scotia)                                      | Next Up:<br>New Wave Sound.Ent^ 9:20pm      | Go Go Machine Orchestra             | 9:00pm                                       | 9:15pm                                         | Vanille (QC, Canada)                                         |
| _                       | <b>SQUID</b><br>8:55pm            |                                   |                                       | BIDI CIUD (QC, Canaaa)<br>8:45pm         | <b>YONVII BIVCK</b> (INOVA SCOTIA)<br>8:40pm                   | Next Up:<br><b>Valley Boy Zero</b> ^ 8:50pm | (Taiwan) 8:30pm                     |                                              |                                                | 8:45pm                                                       |
| 8 <sup>PM</sup>         |                                   | <b>Gwenifer Raymond</b><br>8:10pm | <b>Cara Hammond</b><br>8:15pm         |                                          |                                                                | Next Up:<br><b>Elina Lee^</b> 8:20pm        |                                     | <b>Ellen Froese</b> (SK, Canada) *<br>8:00pm | <b>DUST</b> (Australia) ><br>8:20pm            | <b>4Dee</b><br>8:00pm                                        |
|                         | Gallops<br>7:55pm                 |                                   |                                       | <b>Half/Time</b> (New Zealand)<br>7:45pm | <b>Hanorah</b> (QC, Canada)<br>7:50pm                          | Next Up:<br><b>Aisha Kigs</b> ^ 7:45pm      | Camera<br>7:30pm                    |                                              |                                                |                                                              |
| <b>7</b> <sup>PM</sup>  | <b>TVAM</b><br>7:00pm             | <b>Parisa Fouladi</b><br>7:20pm   | <b>Denuo</b><br>7:15pm                |                                          | PITCH presents: <b>MC Salum</b><br>(Scotland) 7:10pm           | Next Up:<br><b>ManLikeVision</b> ^ 7:00pm   |                                     | <b>Haley Blais</b> (BC, Canada) *<br>7:00pm  | <b>Tom Emlyn</b> ^<br>7:25pm                   | <b>Mantaraybryn</b><br>7:15pm                                |
|                         |                                   | PRS/PPL mixer<br>6:30pm           |                                       | PAPERHOUSE<br>6:45pm                     | PITCH presents: <b>Queen of Harps</b><br>(Scotland) 6:35pm     |                                             | LEMFRECK<br>6:30pm                  |                                              | <b>Muddy Elephant</b><br>6:30pm                | Mercy Rose<br>6:45pm                                         |
| <b>6</b> <sup>рм</sup>  | <b>KOMOREBI</b> (India)<br>6.05pm |                                   |                                       |                                          | <b>JP</b><br>6:00pm                                            |                                             | -                                   | <b>XL The Band</b> (BC, Canada) *<br>6:00pm  |                                                | Honey Sessions:<br>Noah Bouchard* 6:15pm                     |
|                         |                                   |                                   |                                       |                                          |                                                                |                                             |                                     | BreakOut West Mixer<br>5:30pm                |                                                | Honey Sessions:<br><b>Aisha Kigs</b> * 5:45pm                |
| 5 <sup>рм</sup>         | <b>PRE-HUMAN</b><br>5:15pm        |                                   |                                       |                                          |                                                                |                                             |                                     |                                              |                                                | Honey Sessions:<br><b>Jimbo</b> * 5:15pm                     |
|                         |                                   |                                   |                                       |                                          |                                                                |                                             |                                     |                                              |                                                | Honey Sessions:<br><b>Mali Haf</b> * 4:45pm                  |
| 4 <sup>PM</sup>         |                                   |                                   |                                       |                                          |                                                                |                                             |                                     |                                              |                                                | Voicebox: Benjamin J Wilson 4:15                             |
|                         |                                   |                                   |                                       |                                          |                                                                |                                             |                                     |                                              |                                                | Voicebox: Sophie McKeand 4:00<br>Voicebox: Chris Ingram 3:45 |
| 3 <sup>PM</sup>         |                                   |                                   |                                       |                                          |                                                                |                                             |                                     |                                              |                                                | Voicebox: Natasha Borton 3:30                                |
| -                       |                                   |                                   |                                       |                                          |                                                                |                                             |                                     |                                              |                                                |                                                              |
| 2 <sup>PM</sup>         |                                   |                                   |                                       |                                          |                                                                |                                             |                                     |                                              |                                                |                                                              |
| 2 <sup>rm</sup>         |                                   |                                   |                                       |                                          |                                                                |                                             |                                     |                                              |                                                |                                                              |
|                         |                                   |                                   |                                       |                                          |                                                                |                                             |                                     |                                              |                                                |                                                              |
| 1 <sup>PM</sup>         |                                   |                                   |                                       |                                          |                                                                |                                             |                                     |                                              |                                                |                                                              |
|                         |                                   |                                   |                                       |                                          |                                                                |                                             |                                     |                                              |                                                |                                                              |
| <b>12</b> PM            |                                   |                                   |                                       |                                          |                                                                |                                             |                                     |                                              |                                                |                                                              |
|                         |                                   |                                   |                                       |                                          |                                                                |                                             |                                     |                                              |                                                |                                                              |
| 11 <sup>AM</sup>        |                                   |                                   |                                       |                                          |                                                                |                                             |                                     |                                              |                                                |                                                              |
|                         |                                   |                                   |                                       |                                          |                                                                |                                             |                                     |                                              |                                                |                                                              |
| <b>10</b> AM            |                                   |                                   |                                       |                                          | PRS                                                            |                                             |                                     |                                              |                                                |                                                              |
| 10                      |                                   |                                   |                                       |                                          |                                                                |                                             |                                     |                                              |                                                |                                                              |
|                         |                                   |                                   |                                       |                                          |                                                                |                                             |                                     |                                              |                                                |                                                              |

### FRIDAY 5 MAY DYDD GWENER 5 MAI

|                         | THE ROYAL OAK                                                     | WYNNSTAY HOTEL                       | THE FAT BOAR                                            | HWB CYMRAEG @<br>QUEEN'S SQUARE                                                                                                    | GLYNDWR TV                           | HOPE ST. CHURCH                     | <b>FILM</b><br>Theatr Ial at Coleg Cambria |  |  |
|-------------------------|-------------------------------------------------------------------|--------------------------------------|---------------------------------------------------------|------------------------------------------------------------------------------------------------------------------------------------|--------------------------------------|-------------------------------------|--------------------------------------------|--|--|
| Зам                     |                                                                   |                                      |                                                         |                                                                                                                                    |                                      | *= in association with              |                                            |  |  |
|                         |                                                                   |                                      |                                                         |                                                                                                                                    |                                      | the                                 |                                            |  |  |
| 2 <sup>AM</sup>         |                                                                   |                                      |                                                         |                                                                                                                                    |                                      | SPANISH We                          |                                            |  |  |
|                         |                                                                   |                                      |                                                         |                                                                                                                                    |                                      | 00                                  |                                            |  |  |
| 1 <sup>AM</sup>         |                                                                   |                                      |                                                         |                                                                                                                                    |                                      |                                     |                                            |  |  |
|                         |                                                                   |                                      |                                                         |                                                                                                                                    |                                      |                                     |                                            |  |  |
| <b>12</b> AM            |                                                                   |                                      |                                                         |                                                                                                                                    |                                      |                                     |                                            |  |  |
|                         |                                                                   |                                      |                                                         |                                                                                                                                    |                                      |                                     |                                            |  |  |
| <b>11</b> PM            |                                                                   |                                      |                                                         |                                                                                                                                    |                                      |                                     |                                            |  |  |
| _                       |                                                                   | CHROMA<br>10:40pm                    |                                                         |                                                                                                                                    |                                      |                                     |                                            |  |  |
| <b>10</b> PM            |                                                                   |                                      |                                                         |                                                                                                                                    |                                      |                                     |                                            |  |  |
|                         |                                                                   | <b>Macy</b><br>9:50pm                |                                                         |                                                                                                                                    |                                      | <b>MOJA</b> (Japan)<br>9:30pm       |                                            |  |  |
| 9***                    | <b>C.F. Boneslum</b><br>9:10pm                                    | <b>Kitty</b><br>9:00pm               | <b>DIVES</b> (Austria)<br>9:00pm                        |                                                                                                                                    |                                      |                                     |                                            |  |  |
|                         | Megan Lee<br>830pm                                                |                                      |                                                         |                                                                                                                                    |                                      | James and the Cold Gun<br>8:40pm    |                                            |  |  |
| 8 <sup>PM</sup>         |                                                                   | Atay & Jax (Nova Scotia)<br>8:10pm   | <b>Jack in Water</b> (Balearics)<br>8:15pm              |                                                                                                                                    |                                      |                                     |                                            |  |  |
|                         | James Wood<br>7:50pm                                              |                                      | Rona Mac<br>7:30pm                                      | Mari Mathias<br>7:30pm                                                                                                             |                                      | IMMERSE<br>7:50pm                   |                                            |  |  |
| <b>7</b> PM             | Clara Day<br>7:10pm                                               | Hourglvss<br>7:20pm                  |                                                         | -                                                                                                                                  |                                      | SUN (France)<br>7:00pm              |                                            |  |  |
|                         | Sera<br>630pm                                                     | <b>Fernie</b> (QC, Canada)<br>6:30pm | Pillow Fite (Nova Scotia)<br>6:45pm                     | Ffenest<br>645pm                                                                                                                   |                                      | Many Challer                        | ENYS MEN<br>630pm                          |  |  |
| 6 <sup>PM</sup>         |                                                                   | Masture Batore                       | Elise Boeur & Adam Iredale-<br>Gray (ON, Canada) 6:00pm | <b>Unity, Samhain &amp; Ostara</b><br><b>Days</b> 600pm                                                                            |                                      | Mary Shelley<br>(Mexico) 6:10pm     | Music Video Competition                    |  |  |
|                         | Jack in Water (Balearics)<br>5:50pm<br>Tennyson King (ON, Canada) | Martyn Peters<br>5:40pm              |                                                         | skylrk.                                                                                                                            | Manual (DC Canada)                   |                                     | Opening Party                              |  |  |
| 5                       | 5:10pm                                                            |                                      |                                                         | SKYIIK.<br>5:15pm<br>Massimo Silverio (Italy)                                                                                      | <b>Mauvey</b> (BC, Canada)<br>5:00pm |                                     | 5:00pm                                     |  |  |
|                         | <b>Kip</b><br>4:45pm                                              |                                      |                                                         | 4.30pm                                                                                                                             | Wedance (South Korea)                | Valentinskka (Spain) *              |                                            |  |  |
| 4 <sup>PM</sup>         |                                                                   |                                      |                                                         |                                                                                                                                    | 4:00pm                               | 4:00pm                              |                                            |  |  |
| - 71/                   |                                                                   |                                      |                                                         | Hannah Scott EFEX                                                                                                                  | Mary Shelley (USA)                   | <b>Guineu</b> (Catalonia) *         |                                            |  |  |
| 3 <sup>PM</sup>         |                                                                   |                                      |                                                         | 320pm<br>George Boomsma EFEX                                                                                                       | 3:00pm                               | 3:15pm<br>Black Maracas (Spain) *   |                                            |  |  |
| <b>2</b> <sup>PM</sup>  |                                                                   |                                      |                                                         | 2:40pm<br>Maddie Morris EFEX                                                                                                       | Laurence-Anne (QC, Canada)           | 2:30pm                              |                                            |  |  |
| 2. "                    |                                                                   |                                      |                                                         | 2.00pm                                                                                                                             | 2:00pm                               | Los Premios (Spain) *               |                                            |  |  |
| 1 <sup>PM</sup>         |                                                                   |                                      |                                                         | Heather Ferrier EFEX                                                                                                               | Haley Blais (BC, Canada)             | 145pm<br>The Spanish Wave Reception |                                            |  |  |
| 1                       |                                                                   |                                      |                                                         | 1.20pm                                                                                                                             | 1:00pm                               | 1:00pm                              |                                            |  |  |
| 12 <sup>PM</sup>        |                                                                   |                                      |                                                         | Gemau bwrdd, Llyfrau Amdani -                                                                                                      | <b>Grimelda</b> (SK, Canada)         |                                     |                                            |  |  |
| 12                      |                                                                   |                                      |                                                         | Gemau bwrdd, Llyfrau Amdani -<br>Play a board game - in Welsh! or<br>learn about the Amdani books<br>for Welsh learners.11-12:00pm | 12:00pm                              |                                     |                                            |  |  |
| <b>11</b> <sup>AM</sup> |                                                                   |                                      |                                                         | Gwers Blasu- Dechreuwyr- A<br>Welsh taster session for                                                                             | Mouraine (AB, Canada)                |                                     |                                            |  |  |
|                         |                                                                   |                                      |                                                         | complete beginners.<br>10.30-11:00am                                                                                               | 11:00am                              |                                     |                                            |  |  |
| <b>10</b> <sup>AM</sup> |                                                                   |                                      |                                                         | Cacen a Chlonc - Cake and<br>Chat 10:00-10.30am                                                                                    |                                      |                                     |                                            |  |  |
|                         |                                                                   |                                      |                                                         | CHAL 10:00-10.30AM                                                                                                                 |                                      |                                     |                                            |  |  |
|                         |                                                                   |                                      |                                                         |                                                                                                                                    |                                      |                                     |                                            |  |  |