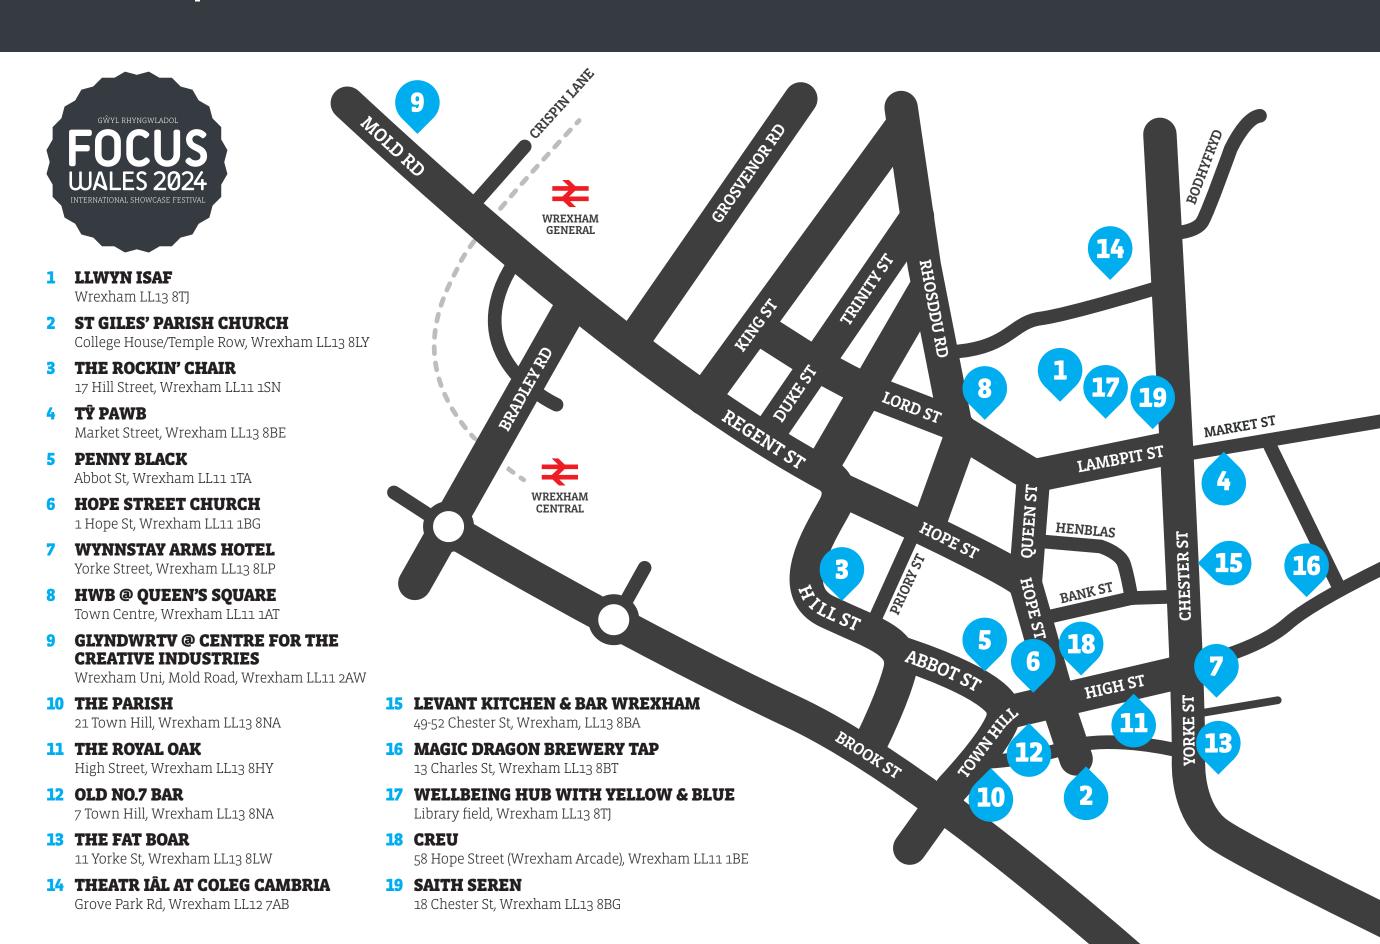

#### MAY 8 MAI

#### THURSDAY 9 MAY DYDD IAU 9 MAI

|                  | THE PARISH                          |                         | LLWYN ISAF                        | ST GILES' CHURCH              | THE ROCKIN' CHAIR                        | THE ROCKIN' CHAIR Room 2                  | <b>PENNY BLACK</b><br>Room 1 (Upstairs aka: XS) | PENNY BLACK Room 2 (ground floor)         | <b>TY PAWB</b> Performance Space | TY PAWB Flexible Space               |
|------------------|-------------------------------------|-------------------------|-----------------------------------|-------------------------------|------------------------------------------|-------------------------------------------|-------------------------------------------------|-------------------------------------------|----------------------------------|--------------------------------------|
| Зам              | in association with                 | 3 <sup>AM</sup>         |                                   |                               |                                          | PPL & PRS for Music presents *            | Summer Of Love                                  |                                           | - Information option             | *In association with<br>CNM France   |
| 3                | GORWELION                           | 3                       |                                   |                               |                                          | PPL PRS formusic                          | presents                                        |                                           |                                  |                                      |
|                  | GORWELION HORIZONS                  |                         |                                   |                               |                                          | for MUSIC                                 |                                                 |                                           |                                  | Your French Music Parts              |
| 2 <sup>AM</sup>  |                                     | 2 <sup>AM</sup>         |                                   |                               |                                          |                                           |                                                 |                                           |                                  |                                      |
|                  |                                     |                         |                                   |                               |                                          |                                           |                                                 |                                           |                                  |                                      |
| 1 <sup>AM</sup>  |                                     | 1 <sup>AM</sup>         |                                   |                               |                                          | Missing Persons Bureau<br>1:15am - 2:30am |                                                 |                                           |                                  |                                      |
|                  |                                     |                         |                                   |                               | Antony Szmierek<br>1230am                |                                           |                                                 |                                           |                                  |                                      |
| .2 <sup>AM</sup> |                                     | <b>12</b> <sup>AM</sup> |                                   |                               |                                          | SHLUG<br>12:00am                          |                                                 |                                           |                                  |                                      |
|                  | Guest DJs<br>11:40pm                |                         |                                   |                               |                                          |                                           |                                                 |                                           |                                  |                                      |
| 11 <sup>PM</sup> | SLATE<br>11:15                      | <b>11</b> PM            |                                   |                               | Snapped Ankles                           |                                           |                                                 |                                           |                                  |                                      |
|                  | Bethan Lloyd                        |                         |                                   |                               | 11.12hu                                  | Worldcub *                                | Fat Dog<br>10:40pm                              | ALIAS (QC, Canada)                        |                                  |                                      |
| 10 <sup>PM</sup> | 1025pm                              | 10PM                    |                                   |                               | Cosmic Dog Fog                           | 10:45pm                                   | 10:40pm                                         | 10:45pm DVTR (QC, Canada)                 |                                  | Melin Melyn                          |
| .0               | WRKHOUSE                            | 10 <sup>PM</sup>        |                                   |                               | 10:15pm                                  | Skunkadelic *                             | Half Happy                                      | 10:00pm                                   | Sage Todz                        | 10:15pm                              |
|                  | 935pm                               |                         |                                   | Conve Hafana                  | Princhlovo (TICA)                        | 9:45pm                                    | 9:40pm                                          | Pon Enfant (OC Cd-)                       | Sage Todz<br>945pm               | Cowhoig Phag Pater                   |
| PM               |                                     | 9 <sup>РМ</sup>         | _                                 | <b>Cerys Hafana</b><br>9:00pm | <b>Punchlove</b> (USA)<br>9:15pm         |                                           |                                                 | Bon Enfant (QC, Canada)<br>9:15pm         |                                  | Cowbois Rhos Botwnn<br>9:15pm        |
|                  | PARCS<br>845pm                      |                         | <b>The Royston Club</b><br>8:45pm |                               |                                          | <b>Waterpistol</b> * 8:45pm               | <b>Winona Forever</b> (BC, Canada)<br>8:50pm    | <b>La Sécurité</b> (QC, Canada)<br>8:30pm | Kima Otung<br>8:45pm             |                                      |
| PM               | DOORS 830pm<br>DELEGATES ONLY EVENT | 8 <sup>PM</sup>         |                                   | Michele Stodart<br>8:10pm     | <b>The Garrys</b> (SK, Canada)<br>8:15pm |                                           | <b>Rum Jungle</b> (Australia)<br>8:00pm         | M for Montreal Reception<br>8:00pm        |                                  | <b>W!ZARD</b> (France) * 8:15pm      |
|                  |                                     |                         | Home Counties<br>7:40pm           |                               |                                          | <b>Megan Wyn</b> *<br>7:45pm              |                                                 |                                           | Mared<br>7:45pm                  |                                      |
| PM               |                                     | <b>7</b> PM             |                                   | Annie Dressner<br>720pm       | The Factory Set 7:15pm                   | , 101                                     | Thomas Thomas (AB, Canada)                      |                                           | , 101                            | <b>Yelli Yelli</b> (France) * 7:15pm |
|                  |                                     |                         | Campfire Social                   | Charm of Finches (Australia)  | 7.12hiii                                 | Angharad * 6:45pm                         | 7:10pm                                          |                                           | Gillie                           | 7.12httt                             |
| PM               |                                     | <b>6</b> PM             | 645pm<br>Sleeping Together        | 630pm                         |                                          | 6:45pm                                    | Colonel Dax                                     |                                           | 6:45pm                           | Sam Quealy (France) * 6:15pm         |
|                  |                                     | 0                       | 6:00pm                            |                               |                                          |                                           | 6:20pm                                          |                                           |                                  | 6:15pm  CNM France Mixer             |
|                  |                                     |                         |                                   |                               |                                          |                                           |                                                 |                                           |                                  | 530pm                                |
| PM               | DELEGATE<br>RECEPTION               | <b>5</b> PM             |                                   |                               |                                          |                                           |                                                 |                                           |                                  |                                      |
|                  | @THE FAT BOAR                       |                         |                                   |                               |                                          |                                           |                                                 |                                           |                                  |                                      |
| PM               | 630pm - 830pm                       | 4 <sup>PM</sup>         |                                   |                               |                                          |                                           |                                                 |                                           |                                  |                                      |
|                  |                                     |                         |                                   |                               |                                          |                                           |                                                 |                                           |                                  |                                      |
| PM               |                                     | 3 <sup>PM</sup>         |                                   |                               |                                          |                                           |                                                 |                                           |                                  |                                      |
|                  |                                     |                         |                                   |                               |                                          |                                           |                                                 |                                           |                                  |                                      |
| PM               |                                     | <b>2</b> PM             |                                   |                               |                                          |                                           |                                                 |                                           |                                  |                                      |
|                  |                                     | 2                       |                                   |                               |                                          |                                           |                                                 |                                           |                                  |                                      |
|                  |                                     |                         |                                   |                               |                                          |                                           |                                                 |                                           |                                  |                                      |
| PM               |                                     | <b>1</b> PM             |                                   | MAGIC                         | DRAGON                                   |                                           |                                                 |                                           |                                  |                                      |
|                  |                                     |                         |                                   |                               | ERY TAP                                  |                                           |                                                 |                                           |                                  |                                      |
| <b>2</b> PM      |                                     | <b>12</b> PM            |                                   | Oper<br>Meic                  | n mic!<br>agored!                        |                                           |                                                 |                                           |                                  |                                      |
|                  |                                     |                         |                                   |                               | -7pm                                     |                                           |                                                 |                                           |                                  |                                      |
|                  |                                     | <b>11</b> <sup>AM</sup> |                                   |                               |                                          |                                           |                                                 |                                           |                                  |                                      |
| 1 <sup>AM</sup>  |                                     |                         |                                   |                               |                                          |                                           |                                                 |                                           |                                  |                                      |
| 11 <sup>AM</sup> |                                     |                         |                                   |                               |                                          |                                           |                                                 |                                           |                                  |                                      |
| .1 <sup>AM</sup> |                                     | <b>10</b> <sup>AM</sup> |                                   |                               |                                          |                                           |                                                 |                                           |                                  |                                      |

#### THURSDAY 9 MAY DYDD IAU 9 MAI

|                         |                                         |                                      |                                            |                                              |                                              |                                                                           |                                   |                                                   | CONFERENCE                                                                                                  | CONFERENCE                   |
|-------------------------|-----------------------------------------|--------------------------------------|--------------------------------------------|----------------------------------------------|----------------------------------------------|---------------------------------------------------------------------------|-----------------------------------|---------------------------------------------------|-------------------------------------------------------------------------------------------------------------|------------------------------|
|                         | THE PARISH                              | OLD NO.7 BAR                         | WYNNSTAY HOTEL                             | HOPE ST. CHURCH                              | THE FAT BOAR                                 | HWB                                                                       | THE ROYAL OAK                     | GLYNDWR TV                                        | <b>TY PAWB</b> Performance Space                                                                            | TY PAWB<br>Useful Arts Space |
| ЗАМ                     |                                         | *= Larynx<br>Entertainment           |                                            | *= Music Export Ukraine presents <b>me</b>   | ^ God Is in The TV Zine presents             | in association with                                                       |                                   |                                                   |                                                                                                             |                              |
|                         |                                         | presents (LMX)                       |                                            | music export Ukraine                         | <b>GODIS IN TV</b>                           | BBC radio cymru                                                           |                                   |                                                   |                                                                                                             |                              |
| 2 <sup>AM</sup>         |                                         |                                      |                                            | BRITISH ukrainian     COUNCIL institute      |                                              |                                                                           |                                   |                                                   |                                                                                                             |                              |
|                         |                                         | #= Jukebox Academy presents  JUKEBOX |                                            | ^ = EarUp Hong Kong                          |                                              | GORWELION<br>HORIZONS                                                     |                                   |                                                   |                                                                                                             |                              |
| 1 <sup>AM</sup>         |                                         | COLLECTIVE                           |                                            | EarUpmusic                                   |                                              |                                                                           |                                   |                                                   |                                                                                                             |                              |
| 1                       |                                         |                                      |                                            | # = Louder Than War presents                 |                                              |                                                                           |                                   |                                                   |                                                                                                             |                              |
|                         | Dresden Wolves (Mexico)                 |                                      |                                            | Louper Mar Var presents                      |                                              |                                                                           |                                   |                                                   |                                                                                                             |                              |
| <b>12</b> <sup>AM</sup> | 12:00am                                 |                                      |                                            | " = Way Up North presents                    |                                              |                                                                           |                                   |                                                   |                                                                                                             |                              |
|                         |                                         |                                      |                                            | MayUp<br>North                               |                                              |                                                                           |                                   |                                                   |                                                                                                             |                              |
| <b>11</b> PM            | <b>Groom The Giant</b><br>11:05pm       |                                      |                                            | North                                        |                                              |                                                                           |                                   |                                                   |                                                                                                             |                              |
|                         |                                         |                                      | Mowbird<br>10:40pm                         |                                              |                                              |                                                                           |                                   |                                                   |                                                                                                             |                              |
| <b>10</b> PM            | <b>Salarymen</b> (Australia)<br>10:10pm |                                      |                                            |                                              |                                              |                                                                           |                                   |                                                   |                                                                                                             |                              |
|                         |                                         | Lily Lyons<br>9:30pm                 | <b>The Big Day</b> (Scotland)<br>9:50pm    | Piss Kitti #<br>930pm                        |                                              |                                                                           |                                   |                                                   |                                                                                                             |                              |
| 9 <sup>РМ</sup>         | Bau Cat<br>9:15pm                       |                                      | <b>Astral Swans</b> (AB, Canada)<br>9:00pm |                                              |                                              |                                                                           | Rodney Branigan (USA)<br>9:20     |                                                   |                                                                                                             |                              |
|                         |                                         | <b>Megan Lee</b><br>8:40pm           |                                            | <b>Slate</b><br>8:40pm                       |                                              |                                                                           | Igloo Hearts<br>830               |                                                   |                                                                                                             |                              |
| 8 <sup>PM</sup>         | Gai Toms + Band                         | одори                                | M J Payne                                  | одори                                        | Jukebox Academy Collective                   |                                                                           | 0,50                              |                                                   |                                                                                                             |                              |
|                         | 820pm                                   | Whitney Lyman (USA)                  | 8:10pm                                     | Blackout On Mars (Hong Kong) ^               | 8:15pm                                       | Mellt                                                                     | Moira & Claire (Nova Scotia)      |                                                   |                                                                                                             |                              |
| <b>7</b> PM             | Jonny Ash                               | 7:50pm<br><b>Nesha Nycee</b> (USA)   | Vox Rea (Canada)                           | 7:50pm  Fox Paloma (Denmark) "               | Kayo (Nova Scotia)                           | 7:50pm<br>Mari Mathias                                                    | 7:40                              |                                                   |                                                                                                             |                              |
|                         | 725pm<br>C.F. Boneslum                  | 7:00pm<br>Yung Tay # 6:30pm          | 7:20pm The Welcome Party                   | 7:00pm                                       | 730pm<br>Generation Feral ^                  | 7:00pm                                                                    | Robbie Caswell-Jones              |                                                   |                                                                                                             |                              |
|                         | 6:35pm                                  | ONE84K#62opm<br>CH#61opm             | 6:30pm                                     | The Silver Lines                             | 6:45pm<br><b>Nicole Ariana</b> (Nova Scotia) | Ffenest                                                                   | 6:50<br><b>Nyssa</b> (ON, Canada) |                                                   |                                                                                                             |                              |
| 6 <sup>PM</sup>         |                                         | Eddie # 6:00pm<br>Kima Otung *       | Punchlove (USA)                            | 6:10pm                                       | 6:00pm                                       | 6:10                                                                      | 6:00                              |                                                   |                                                                                                             |                              |
|                         |                                         | 5:30pm                               | 5:40pm                                     | 17 - :11 - m'                                |                                              | D-1-7-1-1                                                                 | vari. in . w al                   | <b>D</b>                                          |                                                                                                             |                              |
| <b>5</b> PM             |                                         | Twitch *<br>5:00pm                   |                                            | Manilla Times<br>5:20pm                      |                                              | Parisa Fouladi<br>5:20pm                                                  | White Feather Kiss<br>5:10        | <b>Begonia</b> (Canada)<br>5:00pm                 |                                                                                                             |                              |
|                         |                                         | <b>Kayo</b> (Nova Scotia)*<br>4:30pm |                                            |                                              |                                              |                                                                           | <b>Kip</b><br>4:45                |                                                   |                                                                                                             |                              |
| 4 <sup>PM</sup>         |                                         | <b>Greyzee</b> * 4:00pm              |                                            |                                              |                                              |                                                                           |                                   | <b>Moira &amp; Claire</b> (Nova Scotia)<br>4:00pm |                                                                                                             |                              |
|                         |                                         |                                      |                                            |                                              |                                              |                                                                           |                                   |                                                   |                                                                                                             | MVT Mixer<br>330pm - 430pm   |
| 3 <sup>РМ</sup>         |                                         |                                      |                                            | NFNR * (Ukraine)<br>3:25pm                   |                                              |                                                                           |                                   | Musspell (Romania)<br>3:00pm                      |                                                                                                             |                              |
|                         |                                         |                                      |                                            | Ratmir Bilodid * (Ukraine)<br>2:35pm         |                                              |                                                                           |                                   |                                                   | PPL Presents: What are the<br>strategies behind signing<br>new artists and what are<br>indie record labels? |                              |
| <b>2</b> PM             |                                         |                                      |                                            |                                              |                                              | Gemau bwrdd                                                               |                                   | Whitney Lyman (USA)                               | new artists and what are indie record labels? 2:15pm-3.05pm                                                 | Speed Meetings<br>2pm-3pm    |
|                         |                                         |                                      | Running Punks                              | Akine * (Ukraine)                            |                                              | 2:00pm - 3:00pm                                                           |                                   | 2:00pm                                            |                                                                                                             | -p.m Jpm                     |
| <b>1</b> PM             | LEV                                     | ANT                                  | 1:30pm                                     | 145pm  Music Export Ukraine Reception 1:00pm |                                              | sesiwn blasu Cymraeg<br>(gwers) - Tiwtor Dysgu<br>Cymraeg 1:00pm - 2:00pm |                                   | Vox Rea (Canada)                                  | Shifting Paradigms:<br>Navigating the Future of<br>Music Journalism                                         |                              |
| 1                       | So Wha                                  | \                                    |                                            | Reception 1:00pm                             |                                              | - <b>J</b> 200pm                                                          |                                   | 1:00pm                                            | 1:00pm - 1:50pm                                                                                             |                              |
| g                       | 7:00pm –                                |                                      |                                            |                                              |                                              | Sesiwn Eisteddfod 2025                                                    |                                   | Fold Paper (Canada)                               |                                                                                                             |                              |
| <b>12</b> PM            |                                         |                                      |                                            |                                              |                                              | 12:00pm - 1:00pm                                                          |                                   | 12:00pm                                           |                                                                                                             |                              |
|                         |                                         |                                      | Dunning Produc                             |                                              |                                              |                                                                           |                                   | Actual Curana (C                                  | MMF Presents: Building your grassroots community business at home and away                                  | Speed Meetings               |
| <b>11</b> <sup>AM</sup> |                                         |                                      | Running Punks                              |                                              |                                              |                                                                           |                                   | Astral Swans (Canada)<br>11:00am                  | 11:00am - 11:50am                                                                                           | 11am - 12pm                  |
|                         |                                         |                                      |                                            |                                              |                                              |                                                                           |                                   |                                                   |                                                                                                             |                              |
| <b>10</b> <sup>AM</sup> |                                         |                                      |                                            |                                              |                                              |                                                                           |                                   |                                                   |                                                                                                             |                              |
|                         |                                         |                                      |                                            |                                              |                                              |                                                                           |                                   |                                                   |                                                                                                             |                              |
|                         |                                         |                                      |                                            |                                              |                                              |                                                                           |                                   |                                                   |                                                                                                             |                              |

### FRIDAY 10 MAY DYDD GWENER 10 MAI

|                         | LLWYN ISAF                      | ST GILES' CHURCH               | THE ROCKIN' CHAIR Room 1                 | THE ROCKIN' CHAIR Room 2         | PENNY BLACK<br>Room 1 (Upstairs aka: XS)       | PENNY BLACK Room 2 (ground floor)               | TY PAWB Performance Space           | TY PAWB Flexible Space               | THE PARISH                                                 | OLD NO.7 BAR                         |
|-------------------------|---------------------------------|--------------------------------|------------------------------------------|----------------------------------|------------------------------------------------|-------------------------------------------------|-------------------------------------|--------------------------------------|------------------------------------------------------------|--------------------------------------|
| 3 <sup>AM</sup>         |                                 | PPL & PRS for Music presents * | in association with                      | in association with              | Kaptin selects<br>supported by PRS for Music*  | supported by                                    | in association with#                | in association with *                | ^ God Is in The TV Zine presents<br># Future Yard presents | * = Forte presents                   |
|                         |                                 | PPL PRS formusic               | gigantic                                 | stereoboard.com                  | PRS<br>formusic                                |                                                 | <b>©</b>                            | BREAKOUT WEST                        | ~ WestSide Music Sweden presents                           | For_                                 |
| 2 <sup>AM</sup>         |                                 |                                | 3-3                                      | FOCUS Wales DJs                  | formusic                                       | CANOLFAN MILENIWM CYMRU WALES MILLENNIUM CENTRE | Groover                             | WLUI                                 | * Greater Manchester Music<br>Commission presents          | Lte                                  |
| -                       |                                 |                                |                                          | 2am-3am                          | in association with#                           |                                                 | Gloovel                             |                                      |                                                            |                                      |
|                         |                                 |                                |                                          | Cy Humphreys                     |                                                |                                                 |                                     |                                      |                                                            |                                      |
| 1 <sup>AM</sup>         |                                 |                                |                                          | 1:15am – 2am                     | 111511                                         |                                                 |                                     |                                      | D-+1m                                                      |                                      |
|                         |                                 |                                |                                          |                                  |                                                |                                                 |                                     |                                      | Dactyl Terra ^<br>12:55am                                  |                                      |
| <b>12</b> <sup>AM</sup> |                                 |                                | Flamingods<br>12:30am                    | <b>HMS Morris</b><br>12:00am     |                                                |                                                 |                                     |                                      | <b>Boyhood</b> (ON, Canada)<br>12:00pm                     |                                      |
|                         |                                 |                                |                                          |                                  |                                                | Maria Uzor<br>11:30pm                           |                                     |                                      |                                                            |                                      |
| <b>11</b> PM            |                                 |                                | Adwaith 11:15pm                          |                                  | Kaptin's Rap: open mic                         |                                                 |                                     |                                      | <b>Hearts</b> (Sweden) ~ 11:05pm                           |                                      |
|                         |                                 |                                |                                          | DVTR (QC, Canada)                |                                                | Sam Quealy (France)                             |                                     |                                      | 11.0pm                                                     |                                      |
| <b>10</b> PM            |                                 |                                | Red Telephone                            | 10:45pm                          | MAGUGU*                                        | 10:40pm                                         |                                     | Skinny Pelembe                       | A Lesser Version#                                          |                                      |
|                         |                                 |                                | 10:15pm                                  | VOYA                             | 10:25pm<br><b>Luke RV</b> *                    | NIQUES                                          | TWST#                               | 10:15pm                              | 10:10pm                                                    | Rebecca Hurn                         |
|                         |                                 | Willy Mason                    | Sailor Honeymoon (S. Korea)              | 9:45pm                           | 9:45pm<br><b>Aisha Kigs</b> *                  | 9:50pm<br>NEXT UP: <b>Meg Uppington</b>         | 9:45pm                              | Begonia (MB, Canada) *               | NXDIA*                                                     | 9:30pm                               |
| 9 <sup>РМ</sup>         | The Markovines                  | 9:00pm                         | 9:15pm                                   | A166_                            | 9:05pm                                         | 9:20pm                                          | F                                   | 9:15pm                               | 9:15pm                                                     | Caswell & Kilcawley                  |
|                         | <b>The Mysterines</b><br>8:55pm |                                |                                          | Alffa<br>8:45pm                  |                                                | NEXT UP: <b>Kingkhan</b><br>8:50pm              | <b>Eye</b><br>8:45pm                |                                      |                                                            | 8:40pm                               |
| 8 <sup>PM</sup>         |                                 | Rona Mac<br>8:10pm             | <b>Captain Accident</b><br>8:15pm        |                                  | ManLike Vision *<br>8:25pm                     | NEXT UP: <b>Rhi'N'B</b><br>8:10pm               |                                     | <b>Vox Rea</b> (BC, Canada) * 8:15pm | <b>Nicole Ariana</b> (Nova Scotia)<br>8:20pm               |                                      |
|                         | The Bug Club<br>7:45pm          |                                |                                          | <b>W!ZARD</b> (France)<br>7:45pm | <b>KAYO</b> (Nova Scotia)<br>7:45pm            |                                                 | <b>Musspell</b> (Romania)<br>7:45pm |                                      |                                                            | <b>Mali Hâf</b><br>7:50pm            |
| <b>7</b> PM             |                                 | Eadyth<br>7:20pm               | <b>Bon Enfant</b> (QC, Canada)<br>7:15pm |                                  | psweatpants (Scotland) #<br>7:10pm             | NEXT UP: <b>Sonny Double1</b> 7:20pm            |                                     | Astral Swans (AB, Canada) * 7:15pm   | Dirty Freud * 7:25pm                                       | Hannah Acfield (Australia)<br>7:00pm |
|                         | <b>Chroma</b><br>6:50pm         | PPL & PRS mixer<br>630pm       |                                          | <b>Paperhouse</b><br>6:45pm      | Bee Asha & The Band Tees #<br>(Scotland) 635pm | -                                               | Otto Aday<br>645pm                  |                                      | Muddy Elephant<br>635pm                                    |                                      |
| 6 <sup>PM</sup>         | Hazmat                          | Обран                          |                                          | 3.4 <u>3</u> 9711                | Kenny Cadence of Hate<br>Being Sober 6:00pm    |                                                 | 0.00                                | Fold Paper (MB, Canada)*             | 0,000                                                      | em koko *                            |
|                         | 6:00pm                          |                                |                                          |                                  | Benig Sobel 6.00pm                             |                                                 |                                     | 6:15pm                               |                                                            | 6:15pm<br>Lily Webbe*                |
| 5 <sup>PM</sup>         | Dresden Wolves (Mexico)         |                                |                                          |                                  |                                                |                                                 |                                     | BreakOut West Mixer                  | <b>GODIS IN TV</b>                                         | 530pm                                |
| 5                       | 5:10pm                          |                                |                                          |                                  |                                                |                                                 |                                     | 530pm                                |                                                            | Lila Zing *                          |
|                         |                                 |                                |                                          |                                  |                                                |                                                 |                                     |                                      | FUTURE YARD                                                | 4:45pm<br>Kingkhan *                 |
| <b>₄</b> <sup>PM</sup>  |                                 |                                |                                          |                                  |                                                |                                                 |                                     |                                      | WESTSIDE >> MUSIC SWEDEN                                   | 4:00pm                               |
|                         |                                 |                                |                                          |                                  |                                                |                                                 |                                     |                                      |                                                            |                                      |
| 3 <sup>PM</sup>         |                                 |                                |                                          |                                  |                                                |                                                 |                                     |                                      | GMCA GREATER MANCHESTER COMBINED AUTHORITY                 |                                      |
|                         |                                 |                                |                                          |                                  |                                                |                                                 |                                     |                                      |                                                            |                                      |
| <b>2</b> PM             |                                 |                                |                                          |                                  |                                                |                                                 |                                     |                                      |                                                            |                                      |
|                         |                                 |                                |                                          |                                  |                                                |                                                 |                                     |                                      |                                                            |                                      |
| <b>1</b> PM             |                                 |                                |                                          |                                  |                                                |                                                 |                                     |                                      |                                                            |                                      |
| -                       |                                 |                                |                                          |                                  |                                                |                                                 |                                     |                                      |                                                            |                                      |
|                         |                                 |                                |                                          |                                  |                                                |                                                 |                                     |                                      |                                                            |                                      |
| <b>12</b> PM            |                                 |                                |                                          |                                  |                                                |                                                 |                                     |                                      |                                                            |                                      |
|                         |                                 |                                |                                          |                                  |                                                |                                                 |                                     |                                      |                                                            |                                      |
| <b>11</b> <sup>AM</sup> |                                 |                                |                                          |                                  |                                                |                                                 |                                     |                                      |                                                            |                                      |
|                         |                                 |                                |                                          |                                  |                                                |                                                 |                                     |                                      |                                                            |                                      |
| <b>10</b> AM            |                                 |                                |                                          |                                  |                                                |                                                 |                                     |                                      |                                                            |                                      |
|                         |                                 |                                |                                          |                                  |                                                |                                                 |                                     |                                      |                                                            |                                      |
|                         |                                 |                                |                                          |                                  |                                                |                                                 |                                     |                                      |                                                            |                                      |